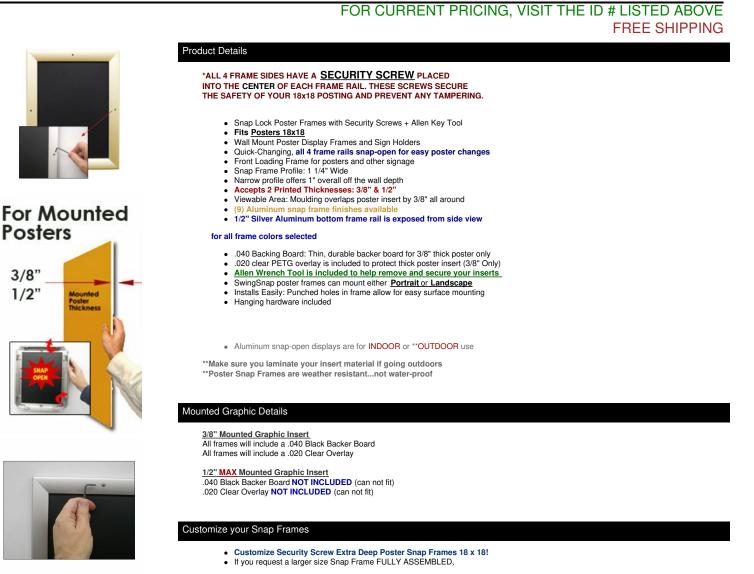

## EXTRA-DEEP 18x18 Poster Snap Frames with Security Screws (for MOUNTED GRAPHICS)

please call for a shipping quote.

| Model              | Insert Size | Overall Size      | Viewable Area     | Ships Via | Shipping Wt | How is Frame Shipped? |
|--------------------|-------------|-------------------|-------------------|-----------|-------------|-----------------------|
| SSMCSSMT-DEEP-1818 | 18" x 18"   | 19 3/4" x 19 3/4" | 17 1/4" x 17 1/4" | UPS       | 7           | Assembled             |