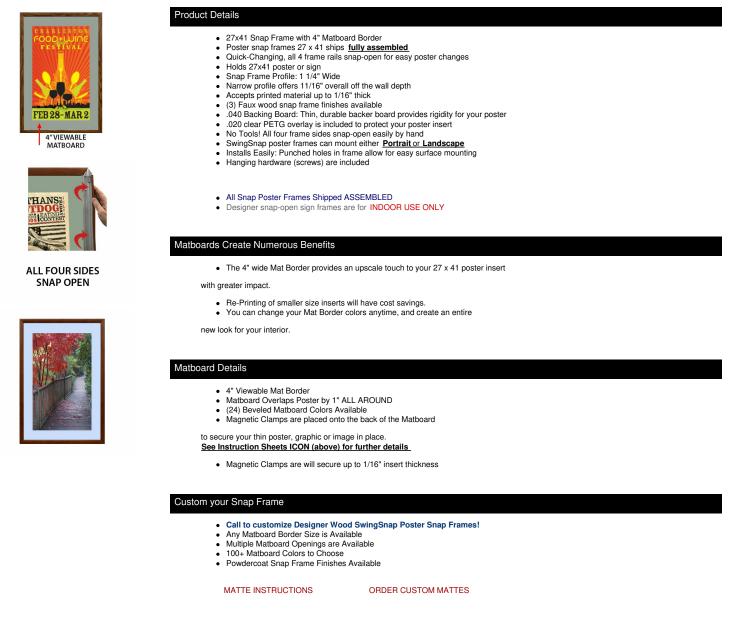

A DIVISION OF ACCESS DISPLAY GROUP, INC.

TEL: 844-409-1135 FAX: 877-842-5126 E-MAIL: info@posterdisplays4sale.com

## **Product Sheet**

Item ID # SSMCWOODMAT4-2741

## Designer Wood Snap Frames for Posters 27x41 (4" Wide Matboard)

## FOR CURRENT PRICING, VISIT THE ID # LISTED ABOVE



ABOUT SNAP FRAMES

| Model             | Insert Size | Overall Size      | Viewable Area | Ships Via | Shipping Wt | How is Frame Shipped? |
|-------------------|-------------|-------------------|---------------|-----------|-------------|-----------------------|
| SSMCWOODMAT4-2741 | 27" x 41"   | 35 1/2" x 49 1/2" | 25" x 39"     | FedEx     | 21          | Assembled             |