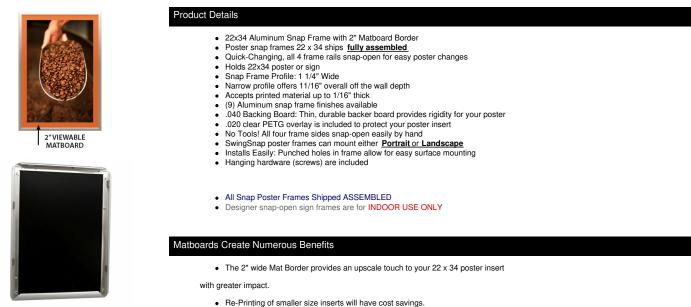

## Designer Snap Frames for Posters 22x34 (2" Wide Matboard)

### FOR CURRENT PRICING, VISIT THE ID # LISTED ABOVE

You can change your Mat Border colors anytime, and create an entire

new look for your interior.

- Matboard Details
  - 2" Viewable Mat Border
    - Matboard Overlaps 22x34 Poster by 1" ALL AROUND
    - (24) Beveled Matboard Colors Available
      Magnetic Clamps are placed onto the back of the Matboard