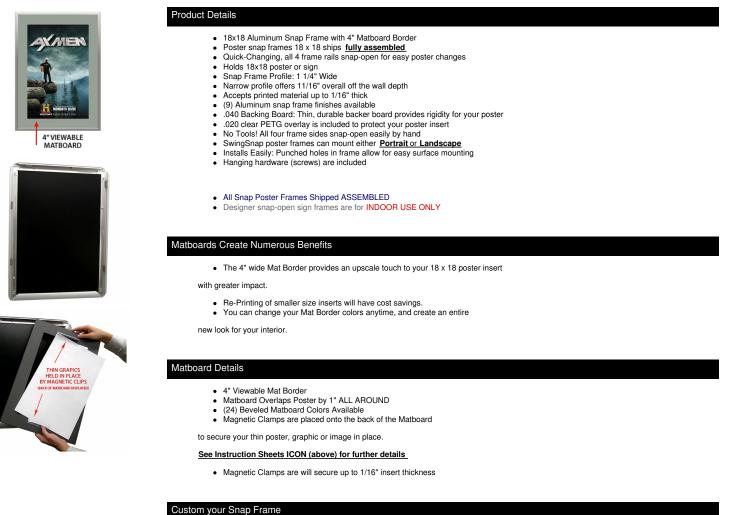

## Designer Snap Frames for Posters 18x18 (4" Wide Matboard)

MATTE INSTRUCTIONS

ORDER CUSTOM MATTES

ABOUT SNAP FRAMES

MOUNTING INSTRUCTIONS

| Model         | Insert Size | Overall Size      | Viewable Area | Ships Via | Shipping Wt | How is Frame Shipped? |
|---------------|-------------|-------------------|---------------|-----------|-------------|-----------------------|
| SSMCMAT4-1818 | 18" x 18"   | 26 1/2" x 26 1/2" | 16" x 16"     | FedEx     | 11          | Assembled             |