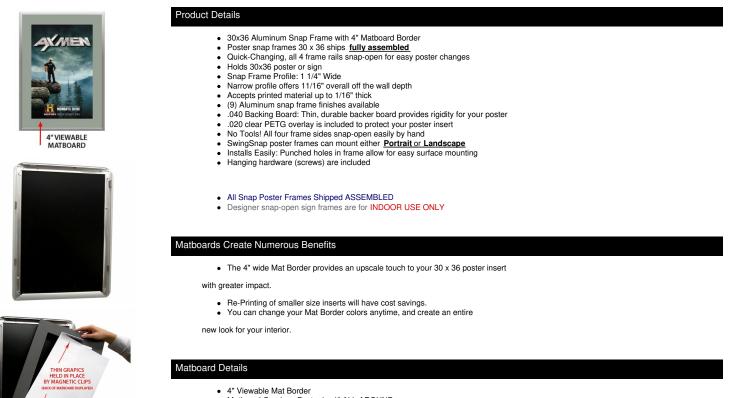

## Designer Snap Frames for Posters 30x36 (4" Wide Matboard)

## FOR CURRENT PRICING, VISIT THE ID # LISTED ABOVE

- Matboard Overlaps Poster by 1" ALL AROUND
- (24) Beveled Matboard Colors Available
- Magnetic Clamps are placed onto the back of the Matboard •

to secure your thin poster, graphic or image in place.

#### See Instruction Sheets ICON (above) for further details

· Magnetic Clamps are will secure up to 1/16" insert thickness