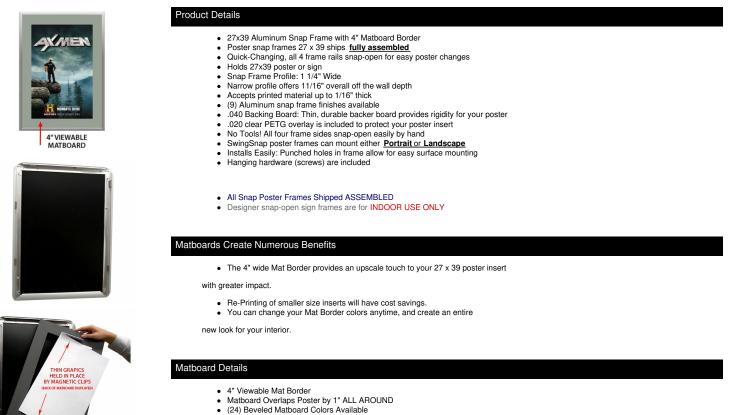

PosterDisplays

A DIVISION OF ACCESS DISPLAY GROUP, INC.

TEL: 844-409-1135 FAX: 877-842-5126 E-MAIL: info@posterdisplays4sale.com

# **Product Sheet**

Item ID # SSMCMAT4-2739

## Designer Snap Frames for Posters 27x39 (4" Wide Matboard)

## FOR CURRENT PRICING, VISIT THE ID # LISTED ABOVE



Magnetic Clamps are placed onto the back of the Matboard

to secure your thin poster, graphic or image in place.

#### See Instruction Sheets ICON (above) for further details

Magnetic Clamps are will secure up to 1/16" insert thickness

### Custom your Snap Frame

- Call for Custom Designer SwingSnap Poster Snap Frames!
- Any Matboard Border Size is Available
- Multiple Matboard Openings are Available
- 100+ Matboard Colors to Choose
- Powdercoat Snap Frame Finishes Available

MATTE INSTRUCTIONS

ORDER CUSTOM MATTES

| Model         | Insert Size | Overall Size      | Viewable Area | Ships Via | Shipping Wt | How is Frame Shipped? |
|---------------|-------------|-------------------|---------------|-----------|-------------|-----------------------|
| SSMCMAT4-2739 | 27" x 39"   | 35 1/2