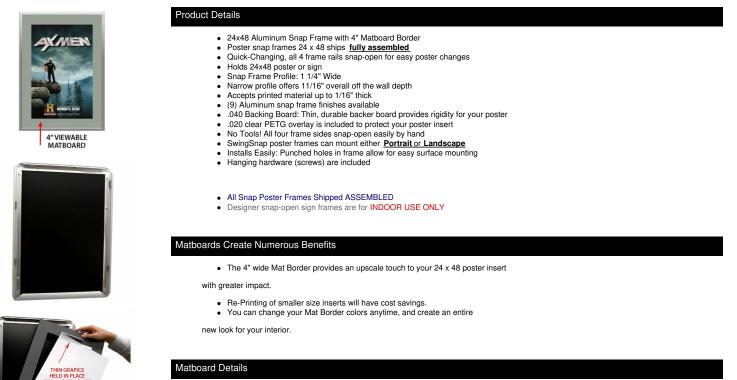

## Designer Snap Frames for Posters 24x48 (4" Wide Matboard)

## FOR CURRENT PRICING, VISIT THE ID # LISTED ABOVE

- 4" Viewable Mat Border
  - Matboard Overlaps Poster by 1" ALL AROUND
  - (24) Beveled Matboard Colors Available
  - Magnetic Clamps are placed onto the back of the Matboard

to secure your thin poster, graphic or image in place.

#### See Instruction Sheets ICON (above) for further details

Magnetic Clamps are will secure up to 1/16" insert thickness