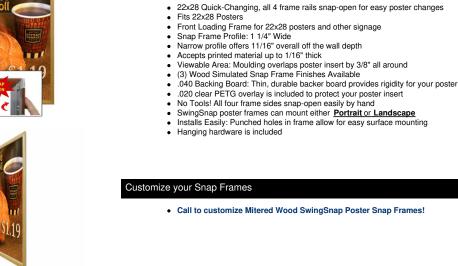

A DIVISION OF ACCESS DISPLAY GROUP, INC.

TEL: 844-409-1135 FAX: 877-842-5126 E-MAIL: info@posterdisplays4sale.com

## **Product Sheet**

Item ID # SSMCWOOD-2228

## Wood 22x28 Poster Snap Frame SwingSnaps (1 1/4" Wood Profile)

## FOR CURRENT PRICING, VISIT THE ID # LISTED ABOVE FREE SHIPPING



Product Details



| Model         | Insert Size | Overall Size      | Viewable Area     | Ships Via | Shipping Wt | How is Frame Shipped? |
|---------------|-------------|-------------------|-------------------|-----------|-------------|-----------------------|
| SSMCWOOD-2228 | 22" x 28"   | 23 3/4" x 29 3/4" | 21 1/4" x 27 1/4" | UPS       | 12          | Assembled             |