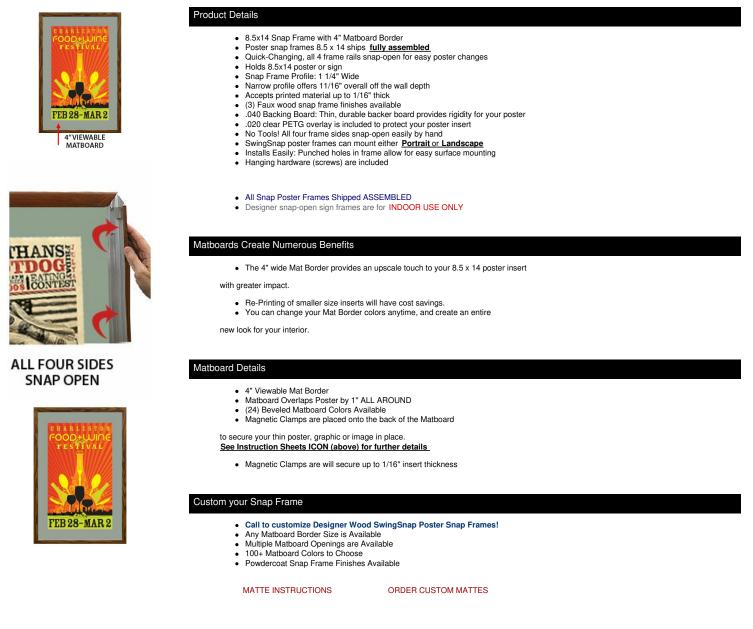

A DIVISION OF ACCESS DISPLAY GROUP, INC.

TEL: 844-409-1135 FAX: 877-842-5126 E-MAIL: info@posterdisplays4sale.com

## **Product Sheet**

Item ID # SSMCWOODMAT4-8514

## Designer Wood Snap Frames for Posters 8.5x14 (4" Wide Matboard)

## FOR CURRENT PRICING, VISIT THE ID # LISTED ABOVE



ABOUT SNAP FRAMES

| Model             | Insert Size | Overall Size  | Viewable Area | Ships Via | Shipping Wt | How is Frame Shipped? |
|-------------------|-------------|---------------|---------------|-----------|-------------|-----------------------|
| SSMCWOODMAT4-8514 | 8.5" x 14"  | 17" x 18 1/2" | 6 1/2" x 12"  | FedEx     | 9           | Assembled             |