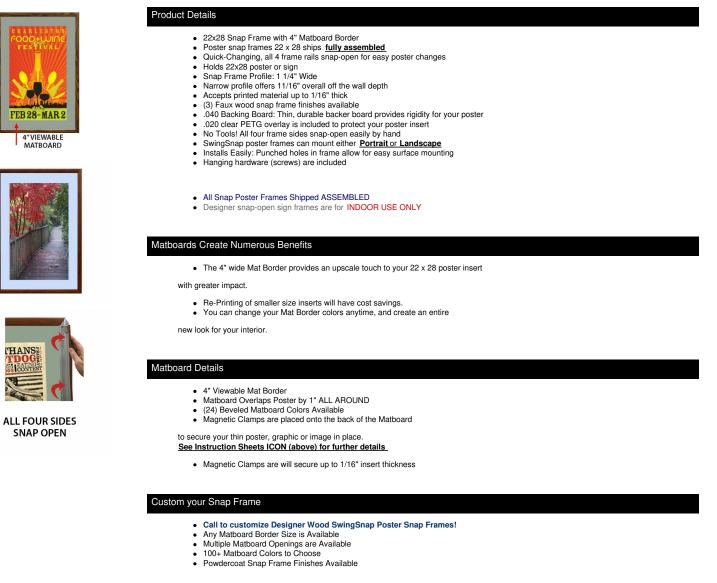

A DIVISION OF ACCESS DISPLAY GROUP, INC.

TEL: 844-409-1135 FAX: 877-842-5126 E-MAIL: info@posterdisplays4sale.com

## **Product Sheet**

Item ID # SSMCWOODMAT4-2228

## Designer Wood Snap Frames for Posters 22x28 (4" Wide Matboard)

## FOR CURRENT PRICING, VISIT THE ID # LISTED ABOVE



MATTE INSTRUCTIONS

ORDER CUSTOM MATTES

| Model             | Insert Size | Overall Size      | Viewable Area | Ships Via | Shipping Wt | How is Frame Shipped? |
|-------------------|-------------|-------------------|---------------|-----------|-------------|-----------------------|
| SSMCWOODMAT4-2228 | 22" x 28"   | 30 1/2" x 36 1/2" | 20" x 26"     | FedEx     | 19          | Assembled             |