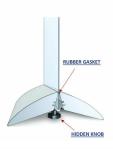

#### **Product Details**

- Built to display 7" Wide poster boards
- Displays 1 or 2 rigid posters, single or double sided Hidden Knob to tighten and open the poster gripper Floorstand is constructed of durable lightweight aluminum
- Available in Black or Silver
- Very lightweight and portable
- Poster Board Thickness: 3/8" up to 1 1/4" Height Off Floor: 5 1/2"
- Front to Back Floor Space (Depth): 14 1/2"
- Overall Sign Holder Weight: 3 1/2 LBS
- Best suited for Indoor Use Only