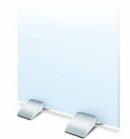

\*FOR LARGER POSTERS, PLACE 2 MOUNTS UNDER YOUR POSTER BOARD

| Model  | Base Width | Height (Off Floor) | Front to Back (Depth) | Ships Via | Product Weight |
|--------|------------|--------------------|-----------------------|-----------|----------------|
| TTRCM7 | 7"         | 5 1/2"             | 14 1/2"               | UPS       | 3 1/2 LBS      |