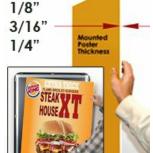

#### Product Details

- Fast Change Poster Display Frame 96 x 96
- Will fit 96x96 Posters
- Extra Large Wide Edge Snap Frame for Mounted Posters and Graphics Quick-Changing, all 4 frame rails snap-open for easy poster changes
- Front Loading Frame for 96x96 posters and other signage
- Aluminum Snap Frame Profile: 2 1/2" Wide Narrow profile offers 3/4" overall off the wall depth
- Accepts 3 Printed Thicknesses: 1/8" | 3/16" | 1/4"
- Viewable Area: Moulding overlaps poster insert by 1/2" all around
- (3) Aluminum snap frame finishes available
- (1) Cherry wood simulated snap frame finish (faux wood)
- No Tools! All four frame sides snap-open easily by hand
- SwingSnap poster frames can mount either Portrait or Landscape
- Installs Easily: Punched holes in frame allow for easy surface mounting
- Wall Mounting Hardware (screws) included
- Call for Custom Snap Frame Sizes