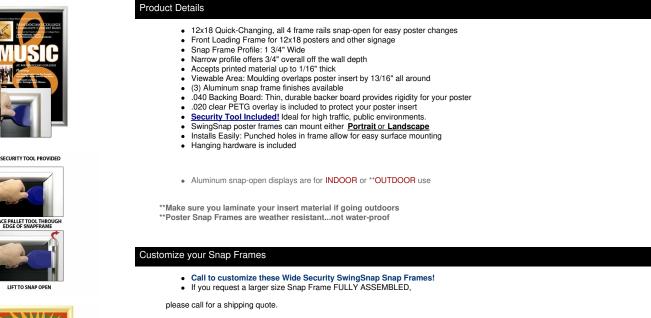

## SwingSnaps 12x18 Poster Snap Open Frames (1 3/4" Security-Style)

## FOR CURRENT PRICING, VISIT THE ID # LISTED ABOVE FREE SHIPPING

| Model        | Insert Size | Overall Size      | Viewable Area     | Ships Via | Shipping Wt | How is Frame Shipped? |
|--------------|-------------|-------------------|-------------------|-----------|-------------|-----------------------|
| SSTR134-1218 | 12" x 18"   | 13 3/4" x 19 3/4" | 10 3/8" x 16 3/8" | UPS       | 8           | Assembled             |