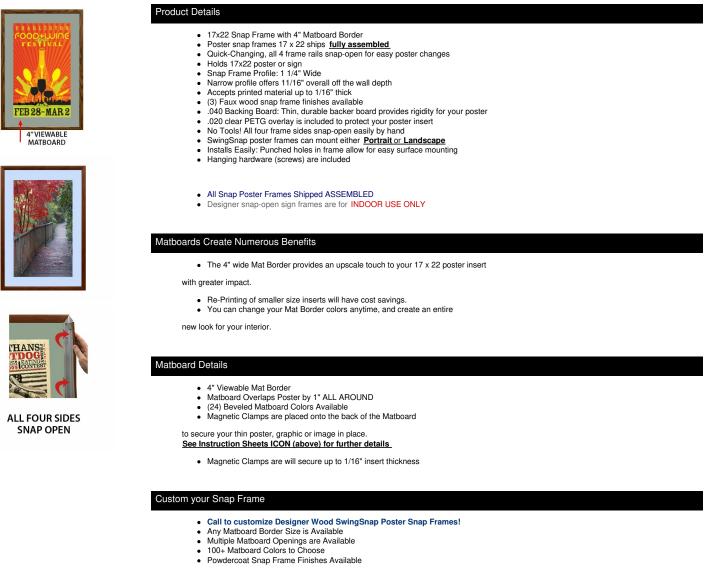

## Designer Wood Snap Frames for Posters 17x22 (4" Wide Matboard)

## FOR CURRENT PRICING, VISIT THE ID # LISTED ABOVE

MATTE INSTRUCTIONS

ORDER CUSTOM MATTES

| Model             | Insert Size  | Overall Size      | Viewable Area | Ships Via | Shipping Wt | How is Frame Shipped? |
|-------------------|--------------|-------------------|---------------|-----------|-------------|-----------------------|
| SSMCWOODMAT4-1722 | 17" x 17x22" | 25 1/2" x 30 1/2" | 15" x 20"     | FedEx     | 11          | Assembled             |