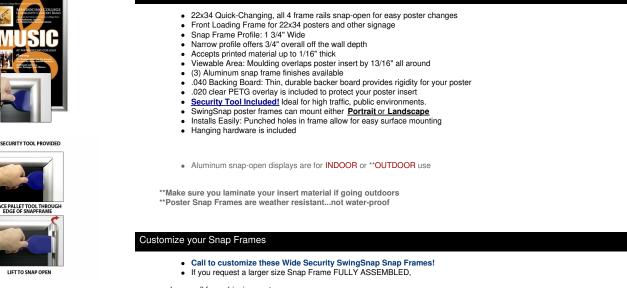

PosterDisplays

A DIVISION OF ACCESS DISPLAY GROUP, INC.

TEL: 844-409-1135 FAX: 877-842-5126 E-MAIL: info@posterdisplays4sale.com

## **Product Sheet**

Item ID # SSTR134-2234

## SwingSnaps 22x34 Poster Snap Open Frames (1 3/4" Security-Style)

## FOR CURRENT PRICING, VISIT THE ID # LISTED ABOVE FREE SHIPPING



please call for a shipping quote.

Product Details



| Model        | Insert Size | Overall Size      | Viewable Area     | Ships Via | Shipping Wt | How is Frame Shipped? |
|--------------|-------------|-------------------|-------------------|-----------|-------------|-----------------------|
| SSTR134-2234 | 22" x 34"   | 23 3/4" x 35 3/4" | 20 3/8" x 32 3/8" | UPS       | 12          | Assembled             |