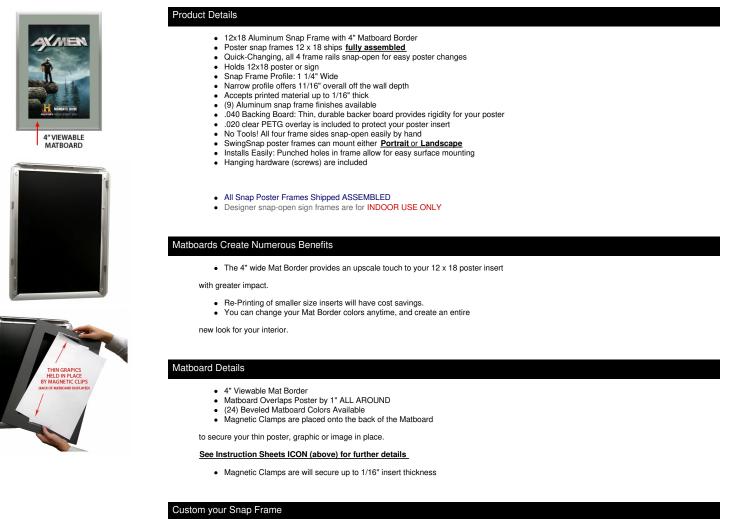

PosterDisplays

A DIVISION OF ACCESS DISPLAY GROUP, INC.

TEL: 844-409-1135 FAX: 877-842-5126 E-MAIL: info@posterdisplays4sale.com

## **Product Sheet**

Item ID # SSMCMAT4-1218

## Designer Snap Frames for Posters 12x18 (4" Wide Matboard)

## FOR CURRENT PRICING, VISIT THE ID # LISTED ABOVE



- Call for Custom Designer SwingSnap Poster Snap Frames!
- Any Matboard Border Size is Available
- Multiple Matboard Openings are Available
- 100+ Matboard Colors to Choose
  Powdercoat Spap Frame Finishes Ava
- Powdercoat Snap Frame Finishes Available

MATTE INSTRUCTIONS

ORDER CUSTOM MATTES

ABOUT SNAP FRAMES

MOUNTING INSTRUCTIONS

| Model         | Insert Size | Overall Size      | Viewable Area | Ships Via | Shipping Wt | How is Frame Shipped? |
|---------------|-------------|-------------------|---------------|-----------|-------------|-----------------------|
| SSMCMAT4-1218 | 12" x 18"   | 20 1/2" x 26 1/2" | 10" x 16"     | FedEx     | 12          | Assembled             |