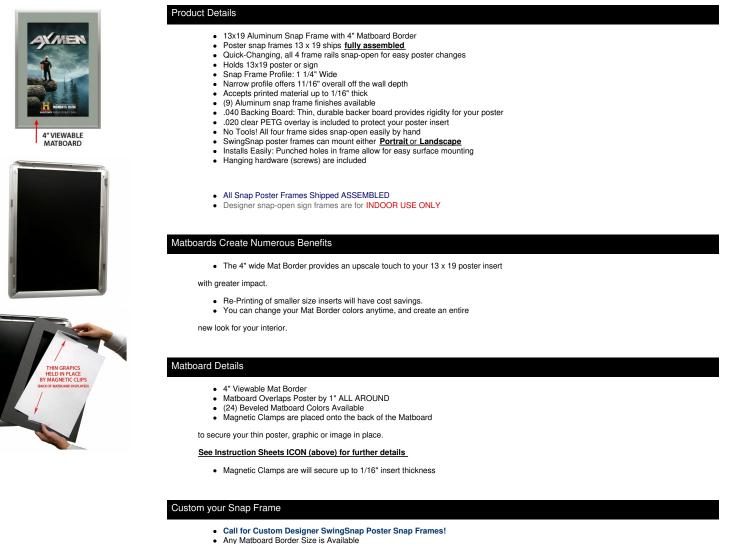

## Designer Snap Frames for Posters 13x19 (4" Wide Matboard)

## FOR CURRENT PRICING, VISIT THE ID # LISTED ABOVE

- Multiple Matboard Openings are Available
- 100+ Matboard Colors to Choose
- Powdercoat Snap Frame Finishes Available

MATTE INSTRUCTIONS

ORDER CUSTOM MATTES

ABOUT SNAP FRAMES

MOUNTING INSTRUCTIONS

| Model         | Insert Size | Overall Size      | Viewable Area | Ships Via | Shipping Wt | How is Frame Shipped? |
|---------------|-------------|-------------------|---------------|-----------|-------------|-----------------------|
| SSMCMAT4-1319 | 13" x 19"   | 21 1/2" x 27 1/2" | 11" x 17"     | FedEx     | 14          | Assembled             |