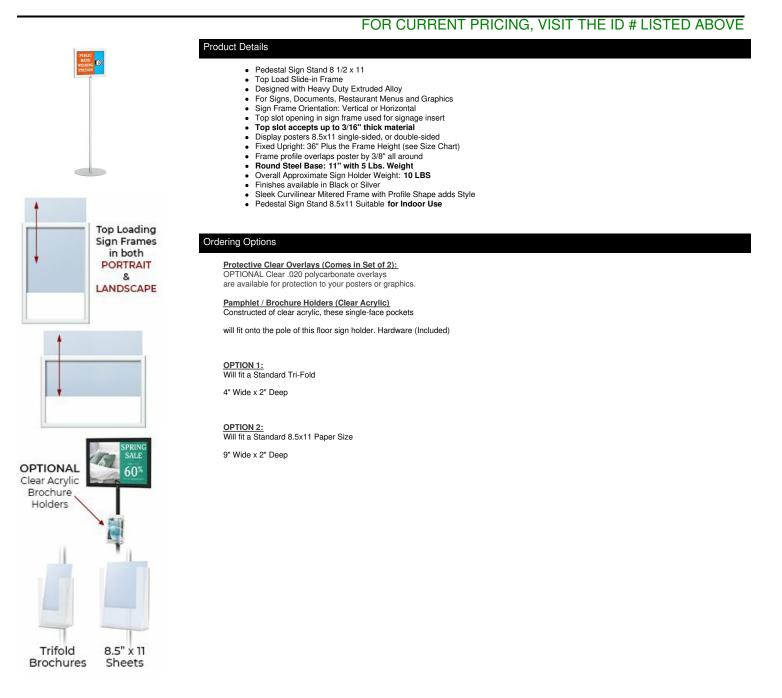

## 8.5x11 Pedestal Sign Holder with Round Steel Base | Quick Change Slide-In Frame Design

| Model        | Insert (Poster Size) | Insert (Viewable Area) | Overall Height (with Vertical Frame) | Overall Height (with Horizontal Frame) |
|--------------|----------------------|------------------------|--------------------------------------|----------------------------------------|
| TTRFPPRX8511 | 8.5" x 11"           | 7 3/4" x 10 1/4"       | 47"                                  | 44 1/2"                                |