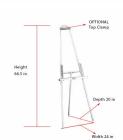

## Adjustable SOLID Polished Stainless Steel Easel Stand | 24" Wide x 66.5" High x 20" Deep

#### **Product Details**

- Ultra Luxury Polished Stainless Steel Easel
- Elegant Hospitality Floor Easel Sign Holder Heavy-Duty, Deluxe Easel Sign / Poster Floor Stand
- Overall Dimensions: 24" Wide x 66.5" High x 20" Depth
- Easel is at Ideal Viewing Angle
- Includes an Adjustable Ledge to hold Posters, Signs, or Framed Prints 5 Position Adjustable Ledge
- Single-Sided Use
- Round Top Design
- OPTIONAL Top Clamp can turn your display into a Flip Chart as needed. Polished Stainless Steel Mirror Finish
- 100% STAINLESS STEEL
- 24x66.5 Stainless Steel Easel is Ideal for Restaurants, Hotels, Lobbies, Etc...
- Ultra Luxury 24 x 66.5 Easel Sign Stand for Only Indoor Use

| Model     | Overall Dimensions               | Weight |
|-----------|----------------------------------|--------|
| FBPSE2466 | 24" Wide x 66.5" High x 20" Deep | 23 LBS |