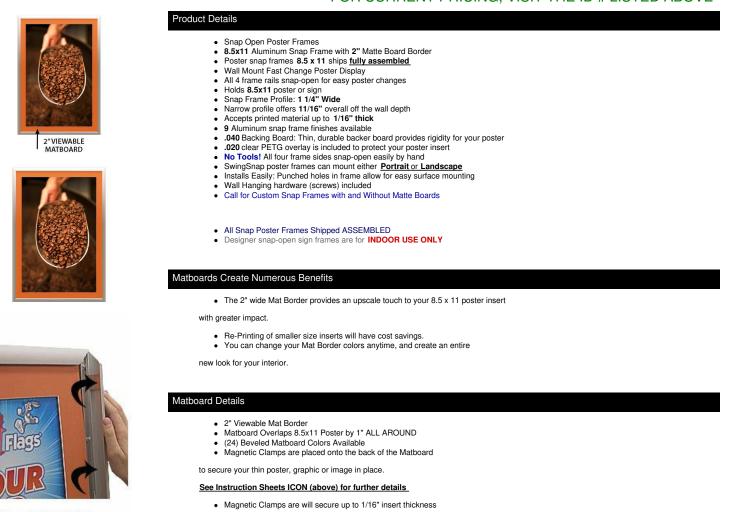

## Designer Snap Frames for Posters 8.5x11 (2" Wide Matboard)

MATTE INSTRUCTIONS

ORDER CUSTOM MATTES

| Model         | Insert Size | Overall Size  | Viewable Area | Ships Via | Shipping Wt | How is Frame Shipped? |
|---------------|-------------|---------------|---------------|-----------|-------------|-----------------------|
| SSMCMAT2-8511 | 8.5" x 11"  | 13" x 15 1/2" | 6 1/2" x 9"   | FedEx     | 6           | Assembled             |