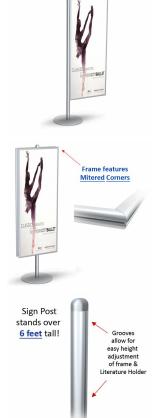

# Product Details

- POSTO-STAND™ Pedestal Sign Stand
- Display Tall Posters 22" Wide x 56" High
  Adjustable with Overall Post Height: 72" (6 FEET TALL)
  Two Poster Frames for Double-Side Viewing
  Aluminum frames slide up and down the post

- Sign Post is slotted for frame and accessory height adjustments
- Top slot opening in sign frame for inserting poster Accepts up to 3/16" thick material with room for clear overlays
- Sleek Curvilinear Mitered Frame with Profile Shape adds Style
- Black and Silver 22 x 56 frame and post finishes Slide-in Frame profile overlaps poster by 3/8" all around
- Sign Frame Orientation: Vertical (Portrait)
- Mount the 22x56 sign holder Center Hung or Offset onto the post Weighted Steel Base Provides Added Stability Bases are offered in a 16" Round or 17" Square style