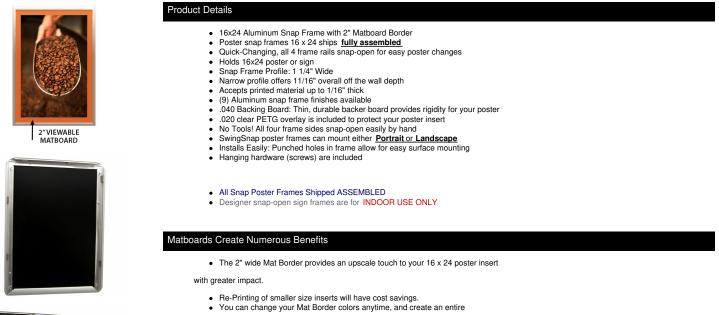

## Designer Snap Frames for Posters 16x24 (2" Wide Matboard)

## FOR CURRENT PRICING, VISIT THE ID # LISTED ABOVE

new look for your interior.

- Matboard Details
  - 2" Viewable Mat Border
    - Matboard Overlaps 16x24 Poster by 1" ALL AROUND ٠
    - (24) Beveled Matboard Colors Available Magnetic Clamps are placed onto the back of the Matboard