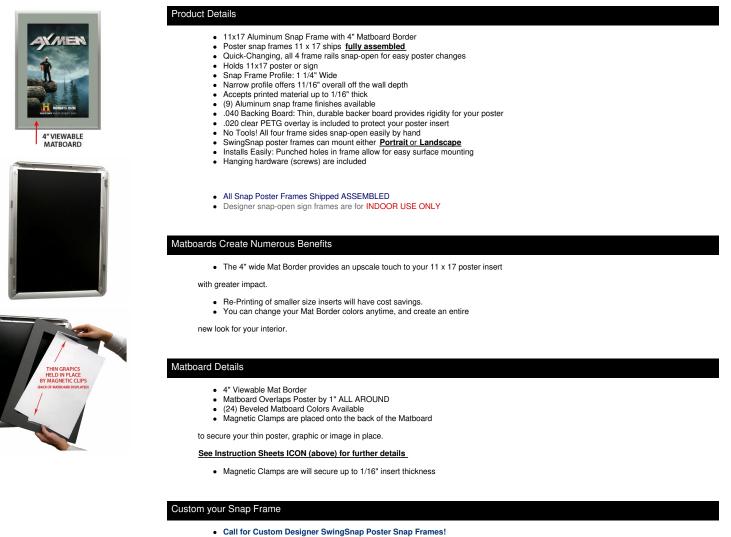

## Designer Snap Frames for Posters 11x17 (4" Wide Matboard)

MATTE INSTRUCTIONS

ORDER CUSTOM MATTES

ABOUT SNAP FRAMES

MOUNTING INSTRUCTIONS

| Model         | Insert Size | Overall Size      | Viewable Area | Ships Via | Shipping Wt | How is Frame Shipped? |
|---------------|-------------|-------------------|---------------|-----------|-------------|-----------------------|
| SSMCMAT4-1117 | 11" x 17"   | 19 1/2" x 25 1/2" | 9" x 15"      | FedEx     | 8           | Assembled             |