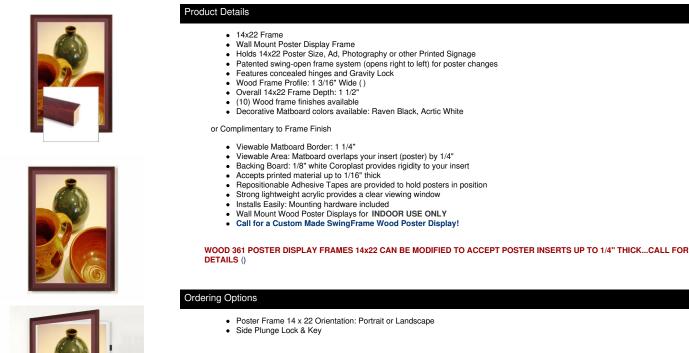

**Poster**Displays

A DIVISION OF ACCESS DISPLAY GROUP, INC.

TEL: 844-409-1135 FAX: 877-842-5126 E-MAIL: info@posterdisplays4sale.com

# **Product Sheet**

Item ID # SFWM361-1422

## Wood 361 Poster Display SwingFrames 14x22 With Matboard

### FOR CURRENT PRICING, VISIT THE ID # LISTED ABOVE



Acrylic Window

#### Clear Acrylic (Standard...Included in Price)

- Strong lightweight acrylic provides a clear viewing window

### • Non-Glare (See Pricing)

- Reduces glare from natural or artificial light

#### • Break Resistant (See Pricing)

- High Impact acrylic, perfect for high traffic or public environments

| Model        | Insert Size | Overall Size      | Viewable Area     | Ships Via | Shipping Weight |
|--------------|-------------|-------------------|-------------------|-----------|-----------------|
| SFWM361-1422 | 14" x 22"   | 18 1/2" x 26 1/2" | 13 1/2" x 21 1/2" | FedEx     | 10              |