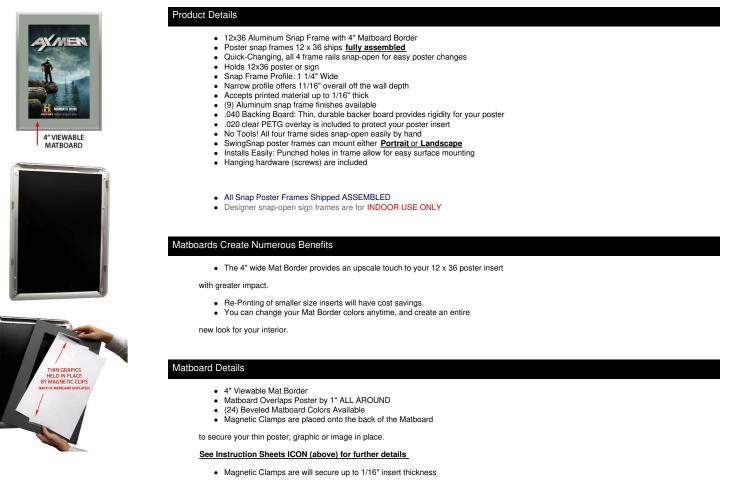

## Designer Snap Frames for Posters 12x36 (4" Wide Matboard)

MATTE INSTRUCTIONS

ORDER CUSTOM MATTES

ABOUT SNAP FRAMES

MOUNTING INSTRUCTIONS

| Model         | Insert Size | Overall Size      | Viewable Area | Ships Via | Shipping Wt | How is Frame Shipped? |
|---------------|-------------|-------------------|---------------|-----------|-------------|-----------------------|
| SSMCMAT4-1236 | 12" x 36"   | 20 1/2" x 44 1/2" | 10" x 34"     | FedEx     | 22          | Assembled             |