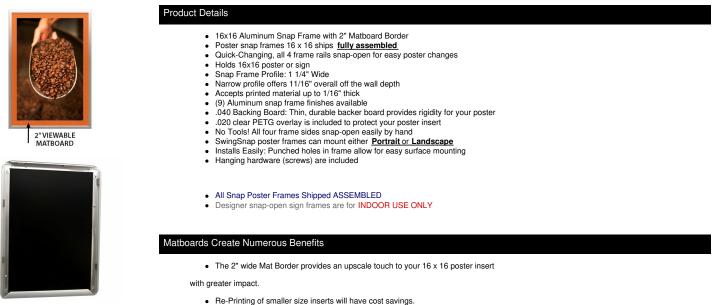

## Designer Snap Frames for Posters 16x16 (2" Wide Matboard)

### FOR CURRENT PRICING, VISIT THE ID # LISTED ABOVE

- · You can change your Mat Border colors anytime, and create an entire

new look for your interior.

- 2" Viewable Mat Border

Matboard Details

- Matboard Overlaps 16x16 Poster by 1" ALL AROUND
- (24) Beveled Matboard Colors Available
- Magnetic Clamps are placed onto the back of the Matboard