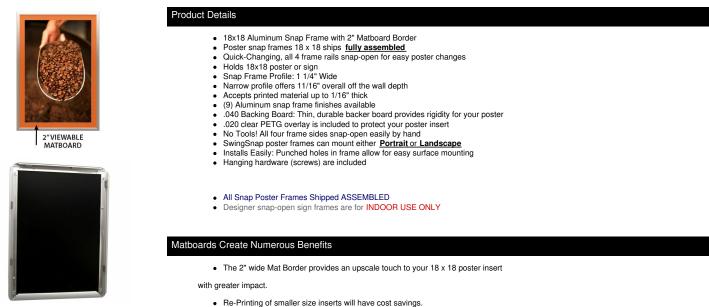

## Designer Snap Frames for Posters 18x18 (2" Wide Matboard)

### FOR CURRENT PRICING, VISIT THE ID # LISTED ABOVE

- Matboard Details
  - 2" Viewable Mat Border

new look for your interior.

- Matboard Overlaps 18x18 Poster by 1" ALL AROUND
- (24) Beveled Matboard Colors Available
- Magnetic Clamps are placed onto the back of the Matboard

· You can change your Mat Border colors anytime, and create an entire

to secure your thin poster, graphic or image in place.

#### See Instruction Sheets ICON (above) for further details

• Magnetic Clamps are will secure up to 1/16" insert thickness

### Custom your Snap Frame

- Call to customize Designer SwingSnap Poster Snap Frames!
- Any Matboard Border Size is Available
- Multiple Matboard Openings are Available
- 100+ Matboard Colors to Choose
- Powdercoat Snap Frame Finishes Available