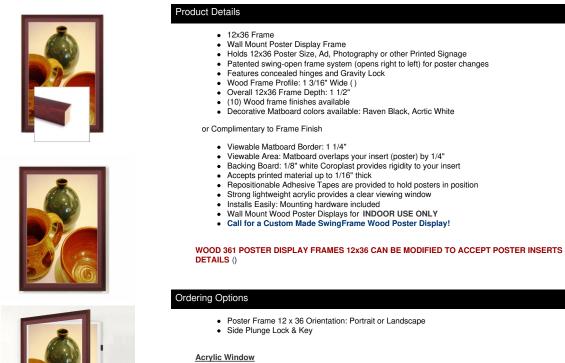

## Wood 361 Poster Display SwingFrames 12x36 With Matboard

WOOD 361 POSTER DISPLAY FRAMES 12x36 CAN BE MODIFIED TO ACCEPT POSTER INSERTS UP TO 1/4" THICK...CALL FOR