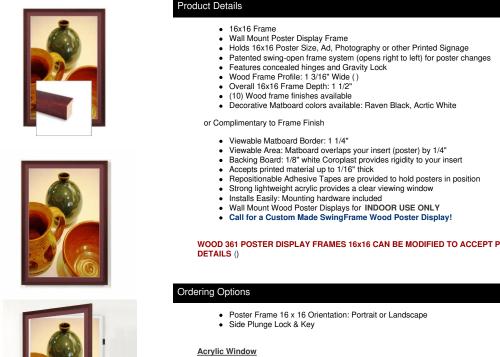

## Wood 361 Poster Display SwingFrames 16x16 With Matboard

# **Product Details**

WOOD 361 POSTER DISPLAY FRAMES 16x16 CAN BE MODIFIED TO ACCEPT POSTER INSERTS UP TO 1/4" THICK...CALL FOR