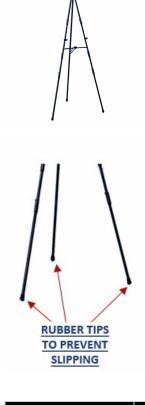

#### **Product Details**

- Superior Strength STEEL Construction Overall Height: 6 Feet Folds for storage 1" x 4" x 72" Easel can hold up to 1/2" Thick Material Fully riveted, NO PARTS TO LOSE!

- Available in **Black Finish**Very lightweight and portable
  Rubber tips prevent slipping
  Steel Easels Best suited for **Indoor Use Only**