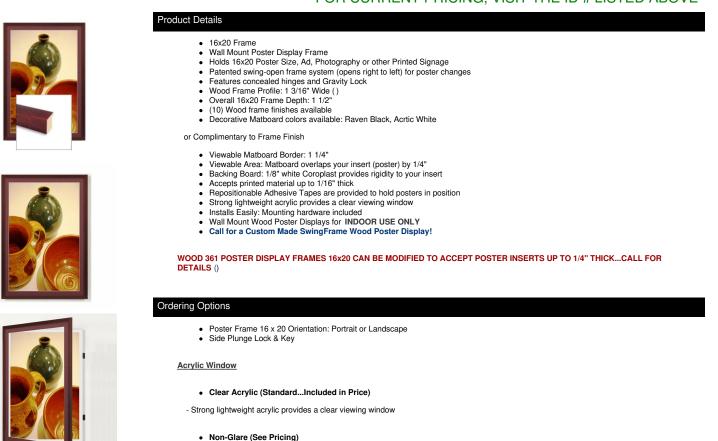

PosterDisplays

A DIVISION OF ACCESS DISPLAY GROUP, INC.

TEL: 844-409-1135 FAX: 877-842-5126 E-MAIL: info@posterdisplays4sale.com

## **Product Sheet**

Item ID # SFWM361-1620

## Wood 361 Poster Display SwingFrames 16x20 With Matboard

## FOR CURRENT PRICING, VISIT THE ID # LISTED ABOVE



- Reduces glare from natural or artificial light

## Break Resistant (See Pricing)

- High Impact acrylic, perfect for high traffic or public environments

| Model        | Insert Size | Overall Size      | Viewable Area     | Ships Via | Shipping Weight |
|--------------|-------------|-------------------|-------------------|-----------|-----------------|
| SFWM361-1620 | 16" x 20"   | 20 1/2" x 24 1/2" | 15 1/2" x 19 1/2" | FedEx     | 10              |