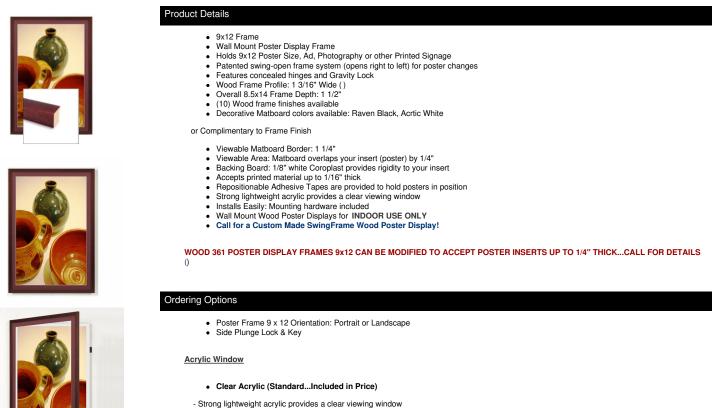

PosterDisplays

A DIVISION OF ACCESS DISPLAY GROUP, INC.

TEL: 844-409-1135 FAX: 877-842-5126 E-MAIL: info@posterdisplays4sale.com

# **Product Sheet**

Item ID # SFWM361-912

## Wood 361 Poster Display SwingFrames 9x12 With Matboard

### FOR CURRENT PRICING, VISIT THE ID # LISTED ABOVE



### Non-Glare (See Pricing)

- Reduces glare from natural or artificial light

### Break Resistant (See Pricing)

- High Impact acrylic, perfect for high traffic or public environments

| Model       | Insert Size | Overall Size      | Viewable Area    | Ships Via | Shipping Weight |
|-------------|-------------|-------------------|------------------|-----------|-----------------|
| SFWM361-912 | 9" x 12"    | 13 1/2" x 16 1/2" | 8 1/2" x 11 1/2" | FedEx     | 6               |