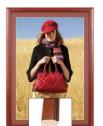

## Wood 353 Poster Display SwingFrames 24x30 with Matboard

## **Product Details**

- 24x30 Frame
- Wood Poster Display Frame
- Patented swing-open frame system (opens right to left) for poster changes
- Features concealed hinges and Gravity Lock
- Wood Frame Profile: 1 3/8" Wide
- Overall Poster Frame Depth: 1 1/4"
- (9) Wood frame finishes available
- Decorative Matboard colors available: Raven Black, Acrtic White or