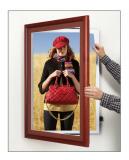

## **Product Details**

- 24x30 Frame
- Wood Poster Display Frame
- Patented swing-open frame system (opens right to left) for poster changes
- Features concealed hinges and Gravity Lock
- Wood Frame Profile: 1 3/8" Wide
- Overall Poster Frame Depth: 1 1/4"
- (9) Wood frame finishes available
- Decorative Matboard colors available: Raven Black, Acrtic White or

### Complimentary to Frame Finish

- Viewable Matboard Border: 1 7/8" All Around
- Viewable Area: Matboard overlaps your insert (poster) by 1/4"
- Backing Board: 1/8" white Coroplast provides rigidity to your insert Accepts printed material up to 1/16" thick
- Repositionable Adhesive Tapes are provided to hold posters in position
- Strong lightweight acrylic provides a clear viewing window
- Installs Easily: Mounting hardware included
  Wall Mount Wood Poster Displays are for INDOOR USE ONLY
- Call to Customize Wall Mount 353 Wood Poster Swingframes