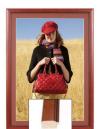

## Wood 353 Poster Display SwingFrames 22x28 with Matboard

## **Product Details**

- 22x28 Frame
- Wood Poster Display Frame
- Patented swing-open frame system (opens right to left) for poster changes
- Features concealed hinges and Gravity Lock
- Wood Frame Profile: 1 3/8" Wide
- Overall Poster Frame Depth: 1 1/4"
- (9) Wood frame finishes available
- Decorative Matboard colors available: Raven Black, Acrtic White or

### Complimentary to Frame Finish

- Viewable Matboard Border: 1 7/8" All Around
- Viewable Area: Matboard overlaps your insert (poster) by 1/4"
- Backing Board: 1/8" white Coroplast provides rigidity to your insert Accepts printed material up to 1/16" thick
- Repositionable Adhesive Tapes are provided to hold posters in position
- Strong lightweight acrylic provides a clear viewing window
- Installs Easily: Mounting hardware included
  Wall Mount Wood Poster Displays are for INDOOR USE ONLY
- Call to Customize Wall Mount 353 Wood Poster Swingframes