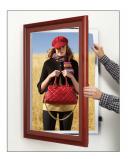

## **Product Details**

- 22x28 Frame
- Wood Poster Display Frame
- Patented swing-open frame system (opens right to left) for poster changes
- Features concealed hinges and Gravity Lock
- Wood Frame Profile: 1 3/8" Wide
- Overall Poster Frame Depth: 1 1/4"
- (9) Wood frame finishes available
- Decorative Matboard colors available: Raven Black, Acrtic White or

### Complimentary to Frame Finish

- Viewable Matboard Border: 1 7/8" All Around
- Viewable Area: Matboard overlaps your insert (poster) by 1/4"
- Backing Board: 1/8" white Coroplast provides rigidity to your insert Accepts printed material up to 1/16" thick
- Repositionable Adhesive Tapes are provided to hold posters in position
- Strong lightweight acrylic provides a clear viewing window
- Installs Easily: Mounting hardware included
  Wall Mount Wood Poster Displays are for INDOOR USE ONLY
- Call to Customize Wall Mount 353 Wood Poster Swingframes

## Ordering Options

- Poster Frame 22 x 28 Orientation: Portrait or Landscape
- · Side Plunge Lock & Key