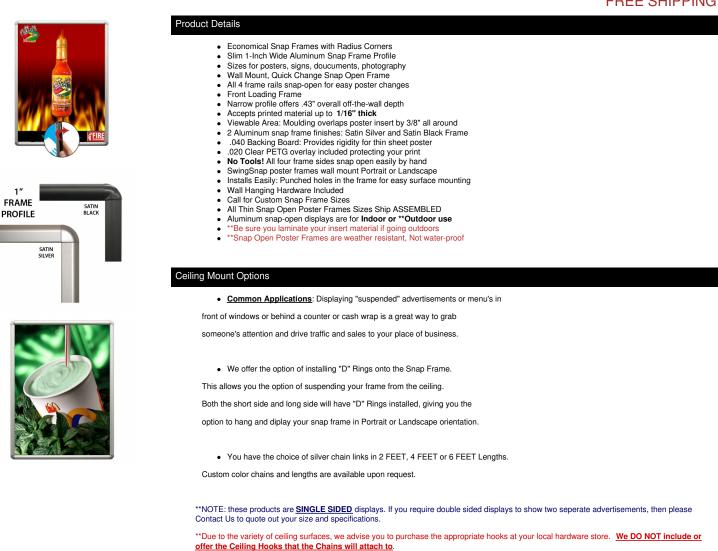

## Poster Snap Frames with 1" Radius Frame | "SwingSnap" Quick Change Aluminum Frame in 35+ Sizes

## Customize your Snap Frames

Call to customize Radius SwingSnap Poster Snap Frames!

| Model      | Insert Size  | Overall Size     | Viewable Area    | Ships Via | Shipping Wt | How is Frame Shipped? |
|------------|--------------|------------------|------------------|-----------|-------------|-----------------------|
| SSRC1-810  | 8" x 10"     | 9 1/4" x 11 1/4" | 7 1/4" x 9 1/4"  | FedEx     | 4           | Assembled             |
| SSRC1-8511 | 8 1/2" x 11" | 9 3/4" x 12 1/4" | 7 3/4" x 10 1/4" | FedEx     | 4           | Assembled             |
| SSRC1-8514 | 8 1/2" x 14" | 9 3/4" x 15 1/4" | 7 3/4" x 13 1/4" | FedEx     | 6           | Assembled             |