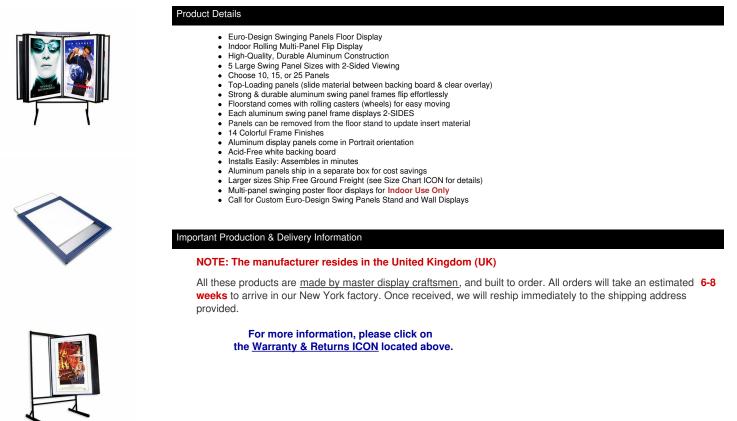

## Euro-Design Aluminum Floor Swinging Panel Displays in 5 Large Sizes with 10, 15, or 25 Flip Panels

## FOR CURRENT PRICING, VISIT THE ID # LISTED ABOVE

| Model     | Insert Size | Panel Size | Panel Spread | Floor Stand     | Number of Panels | Ships Via | Shipping Weight | Viewable Panel Size |
|-----------|-------------|------------|--------------|-----------------|------------------|-----------|-----------------|---------------------|
| FDG152230 | 20" x 28"   | 22" x 30"  | 45"          | 29" x 42" x 61" | 15               | FedEx     | 89              | 19 1/4" x 27 1/4"   |
| FDG252230 | 20" x 28"   | 22" x 30"  | 52"          | 29" x 42" x 61" | 25               | FedEx     | 89              | 19 1/4" x 27 1/4"   |
| FDG153040 | 28" x 38"   | 30" x 40"  | 58"          | 29" x 42" x 61" | 15               | FedEx     | 79              | 27 1/4" x 37 1/4"   |
| FDG253040 | 28" x 38"   | 30" x 40"  | 66"          | 29" x 42" x 61" | 25               | FedEx     | 80              | 27 1/4" x 37 1/4"   |
| FDG103242 | 30" x 40"   | 32" x 42"  | 54"          | 29" x 42" x 61" | 10               | Freight   | 89              | 29 1/4" x 39 1/4"   |
| FDG153242 | 30" x 40"   | 32" x 42"  | 61"          | 29" x 42" x 61" | 15               | Freight   | 102             | 29 1/4" x 39 1/4"   |
| FDG104050 | 38" x 48"   | 40" x 50"  | 66"          | 39" x 42" x 65" | 10               | Freight   | 128             | 37 1/4" x 47 1/4"   |
| FDG104060 | 38" x 58"   | 40" x 60"  | 66"          | 39" x 42" x 75" | 10               | Freight   | 168             | 37 1/4" x 57 1/4"   |