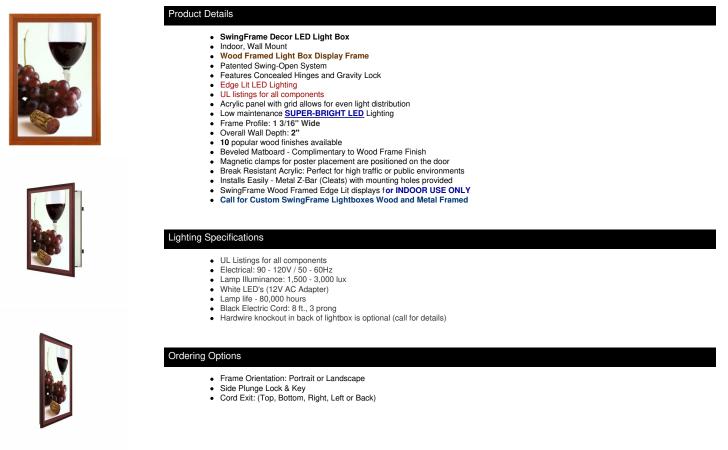

PosterDisplays

A DIVISION OF ACCESS DISPLAY GROUP, INC.

TEL: 844-409-1135 FAX: 877-842-5126 E-MAIL: info@posterdisplays4sale.com

## **Product Sheet**

Item ID # SFW361LED

## SwingFrame Wood Frame 361 Decor Edge-Lit LED Light Boxes

## FOR CURRENT PRICING, VISIT THE ID # LISTED ABOVE



| Model          | Insert Size | Overall Size      | Viewable Area | Ships Via | Shipping Weight |
|----------------|-------------|-------------------|---------------|-----------|-----------------|
| SFW361LED-1824 | 18" x 24"   | 20 3/8" x 26 3/8" | 16" x 22"     | FedEx     | 33              |
| SFW361LED-2228 | 22" x 28"   | 24 3/8" x 30 3/8" | 20" x 26"     | FedEx     | 39              |
| SFW361LED-2436 | 24" x 36"   | 26 3/8" x 38 3/8" | 22" x 34"     | FedEx     | 45              |
| SFW361LED-3040 | 30" × 40"   | 32 3/8" x 42 3/8" | 28" x 38"     | FedEx     | 55              |
| SFW361LED-3648 | 36" x 48"   | 38 3/8" x 50 3/8" | 34" x 36"     | FedEx     | 61              |