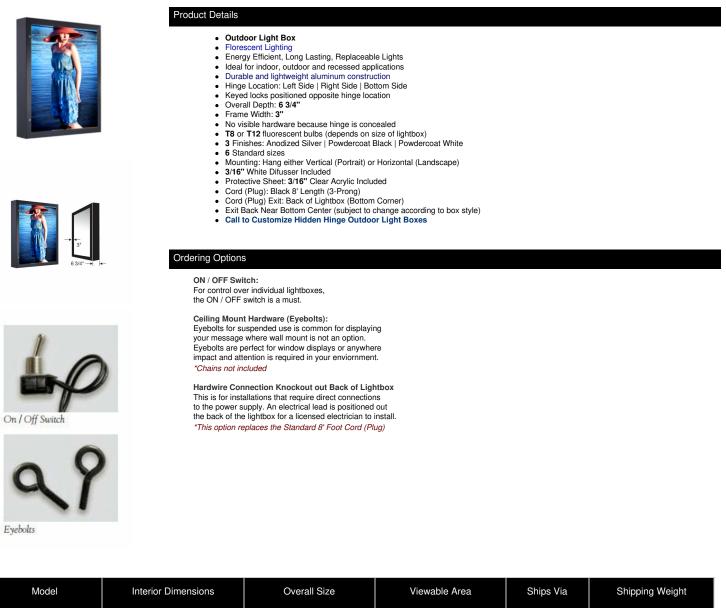

## Large Format Hidden Hinge Outdoor Light Boxes

## FOR CURRENT PRICING, VISIT THE ID # LISTED ABOVE

| LFHHO-4050  | 40" x 50"  | 44 3/4" x 54 3/4"  | 38 3/4" x 48 3/4"  | Freight | 77  |
|-------------|------------|--------------------|--------------------|---------|-----|
| LFHHO-4362  | 43" x 62"  | 47 3/4" x 66 3/4"  | 41 3/4" x 60 3/4"  | Freight | 105 |
| LFHHO-4870  | 48" x 70"  | 52 3/4" x 74 3/4"  | 46 3/4" x 68 3/4"  | Freight | 133 |
| LFHHO-7272  | 72" x 72"  | 76 3/4" x 76 3/4"  | 70 3/4" x 70 3/4"  | Freight | 205 |
| LFHHO-43126 | 43" x 126" | 47 3/4" x 130 3/4" | 41 3/4" x 124 3/4" | Freight | 215 |
| LFHHO-84132 | 84" x 132" | 88 3/4" x 136 3/4" | 82 3/4" x 130 3/4" | Freight | 440 |