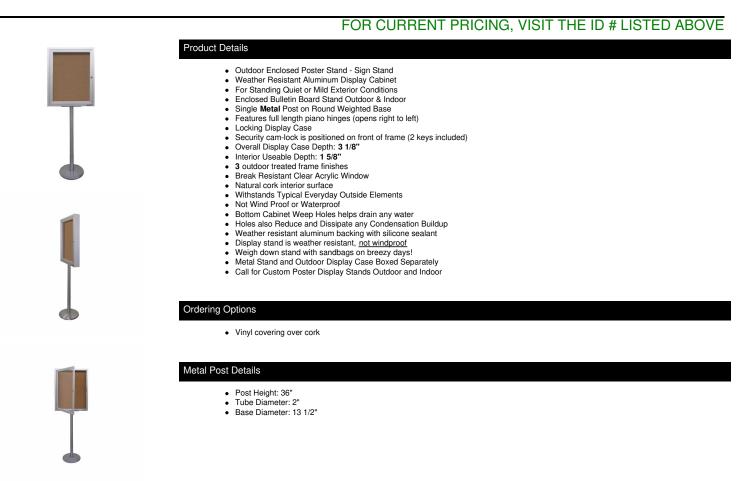

## Outdoor Enclosed Bulletin Board Display Stand for Menus, Posters, Signs | Metal Cabinet in 4 Sizes: 8.5x11, 11x17, 18x24, 22x28

| Model     | Interior Size     | Overall Size  | Viewable Area | Ships Via | Shipping Weight |
|-----------|-------------------|---------------|---------------|-----------|-----------------|
| SSCP-8511 | 9 3/4" x 12 3/4"  | 13 3/4" x 16" | 8 1/2" x 11"  | FedEx     | 52              |
| SSCP-1117 | 12 1/4" x 18 3/4" | 16 1/4" x 22" | 11" x 17"     | FedEx     | 54              |
| SSCP-1824 | 19 1/4" x 25 3/4" | 23 1/4" x 29" | 18" x 24"     | FedEx     | 50              |
| SSCP-2228 | 23 1/4" x 29 3/4" | 27 1/4" x 33" | 22" x 28"     | FedEx     | 51              |