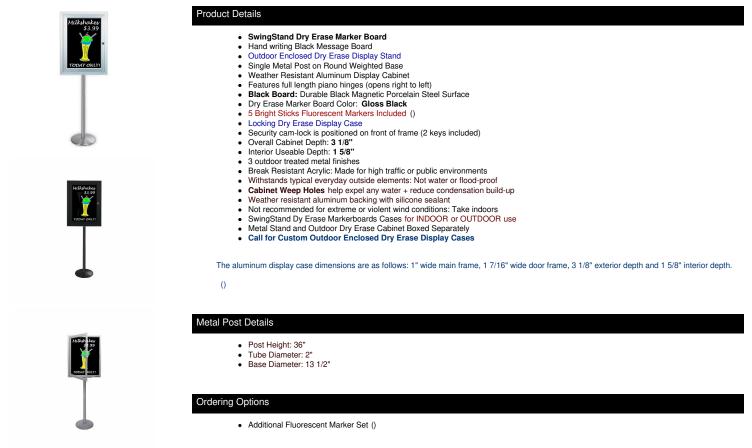

## Outdoor Enclosed Dry Erase Swing Stand with Gloss Black Board

## FOR CURRENT PRICING, VISIT THE ID # LISTED ABOVE

| Model      | Interior Size     | Overall Size  | Visible Area | Ships Via | Shipping Weight |
|------------|-------------------|---------------|--------------|-----------|-----------------|
| SSCDE-8511 | 9 3/4" x 12 3/4"  | 13 1/2" x 16" | 8 1/2" x 11" | FedEx     | 52              |
| SSCDE-1117 | 12 1/4" x 18 3/4" | 16" x 22"     | 11" x 17"    | FedEx     | 54              |
| SSCDE-1824 | 19 1/4" x 25 3/4" | 23" x 29"     | 18" x 24"    | FedEx     | 60              |
| SSCDE-2228 | 23 1/4" x 29 3/4" | 27" x 33"     | 22" x 28"    | FedEx     | 61              |