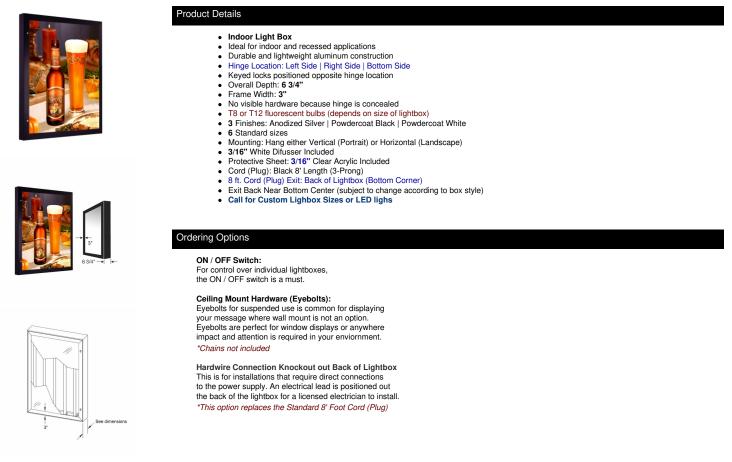

## Large Format Hidden Hinge Indoor Lightboxes

## FOR CURRENT PRICING, VISIT THE ID # LISTED ABOVE

| Model       | Interior Dimensions | Overall Size       | Viewable Area      | Ships Via | Shipping Weight |
|-------------|---------------------|--------------------|--------------------|-----------|-----------------|
| LFHHI-4050  | 40" x 50"           | 44 3/4" x 54 3/4"  | 38 3/4" x 48 3/4"  | Freight   | 77              |
| LFHHI-4362  | 43" x 62"           | 47 3/4" x 66 3/4"  | 41 3/4" x 60 3/4"  | Freight   | 105             |
| LFHHI-5274  | 52" x 74"           | 52 3/4" x 74 3/4"  | 46 3/4" x 68 3/4"  | Freight   | 133             |
| LFHHI-7274  | 72" x 74"           | 76 3/4" x 76 3/4"  | 70 3/4" x 70 3/4"  | Freight   | 205             |
| LFHHI-43126 | 43" x 126"          | 47 3/4" x 130 3/4" | 41 3/4" x 124 3/4" | Freight   | 215             |
| LFHHI-84132 | 84" x 132"          | 88 3/4" x 136 3/4" | 82 3/4" x 136 3/4" | Freight   | 440             |