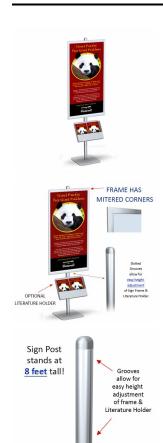

# POSTO-STAND 8 Foot Snap Frame Poster Sign Stand 22x56 (SINGLE SIDED)

#### **Product Details**

- Retail Sign Holder
- This POSTO-STAND™ Displays ONE Poster 22" Wide x 56" High Overall Post Height: 96" (8 FEET TALL)
- Sign Post is slotted on both sides for frame and accessory height adjustments
- Includes (1) Snap Frame 22x56 for SINGLE SIDED Viewing
- Black and Silver snap frame & post finishes available
- Snap Frame profile overlaps poster by 3/8" all around
- POSTO-STAND™ proudly Made in the USA
- Holds up to 1/32" thick materia
- Styrene Backer included
- Mitered corners add to the frame's stylish look!
- Snap frame rails open for quick and easy access
- Sign Frame Orientation: Vertical (Portrait)
- Sign frames mounts center hung onto sign pole
- Weighted Steel Base Provides Added Stability
- 17" Square Base
- Built with durable aluminum
- Sign Stands Designed for Indoor Use Only!

#### Pamphlet / Catalog Holders

Built from durable steel, the center hung Pamphlet and Catalog holders easily slide onto the display stand's slotted post, allowing you to decide your desired height adjustment.

### See a variety of ways you can mount the literature holders onto the slotted post

**OPTION 1: Single Brochure Holder** 

• Fits 4 Tri-Folds / Pamphlets

**OPTION 2: Two Brochure Holders** 

• Fits 4 Tri-Folds / Pamphlets in each steel holder