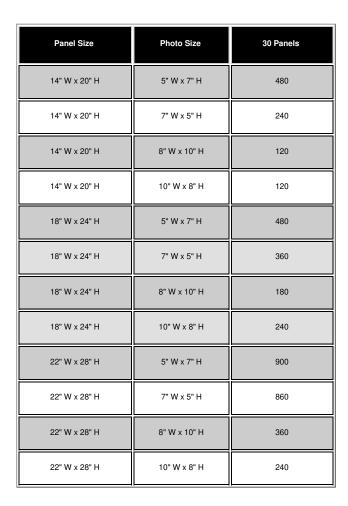

The chart below contains information on how many photos can fit on each displayer. The number of photos that can be displayed is dependent upon the size of the photo, the way the photos are placed and the number of panels ordered.