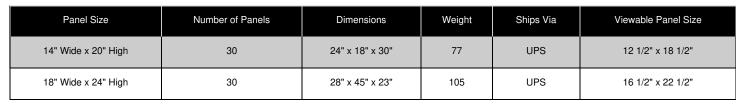

| 22" Wide x 28" High | 30 | 32" x 50" x 27" | 88 | UPS | 20 1/2" x 26 1/2" |
|---------------------|----|-----------------|----|-----|-------------------|
|                     |    |                 |    |     |                   |