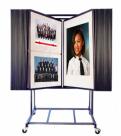

#### **Product Details**

- 30x40 Multi-Panel Art Display, Flip Rack
- Art and Poster Rack | Rolling Stand on Wheels
- 30 Swinging Panel Display Rack | 60 Views
- All steel construction
- Swinging Panel Finishes: Gray or Granite
- Panel Spread: 44 1/2"
- Panels are Top Loading
  Poster Panel Size: 30" Wide x 40" High
- 2 Clear overlays per panel protect your inserted material
- 30 Swing Panels (60 Views)
  Casters (Locking Wheels) are Included

Multi Panel Poster Display Lowest Adjustable Height: 47 1/4"

Bottom of Panel on Lowest Adjustable Height to Floor: 6-8 Inches

Multi Panel Poster Display Highest Adjustable Height: 67 1/4"

Multi Panel Poster Display Base: 38" x 39 1/4"

Multi Panel Poster Display Weight: 260 LBS

ADJUSTABLE HEIGHTS FROM 47 1/4° TO 67 1/4" (LOWEST LEVEL SHOWN)

ADJUSTABLE HEIGHTS FROM 47 1/4" TO 67 1/4" (HIGHEST LEVEL SHOWN)