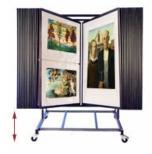

#### **Product Details**

- 30x40 Multi-Panel Art Display, Flip Rack
- Art and Poster Rack | Rolling Stand on Wheels
- 30 Swinging Panel Display Rack | 60 Views
- All steel construction
- Swinging Panel Finishes: Gray or Granite
- Panel Spread: 44 1/2"
- Panels are Top Loading
  Poster Panel Size: 30" Wide x 40" High
- 2 Clear overlays per panel protect your inserted material
- 30 Swing Panels (60 Views)
  Casters (Locking Wheels) are Included

Multi Panel Poster Display Lowest Adjustable Height: 47 1/4"

Bottom of Panel on Lowest Adjustable Height to Floor: 6-8 Inches

Multi Panel Poster Display Highest Adjustable Height: 67 1/4"

Multi Panel Poster Display Base: 38" x 39 1/4"

Multi Panel Poster Display Weight: 260 LBS

ADJUSTABLE HEIGHTS FROM 47 1/4° TO 67 1/4" (LOWEST LEVEL SHOWN)

ADJUSTABLE HEIGHTS FROM 47 1/4" TO 67 1/4" (HIGHEST LEVEL SHOWN)