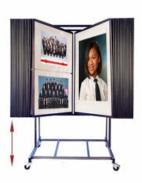

#### **Product Details**

- 30x40 Multi-Panel Art Display, Flip Rack
- Art and Poster Rack | Rolling Stand on Wheels
- 30 Swinging Panel Display Rack | 60 Views
- All steel construction
- Swinging Panel Finishes: Gray or Granite
- Panel Spread: 44 1/2"
- Panels are Top Loading
  Poster Panel Size: 30" Wide x 40" High
- 2 Clear overlays per panel protect your inserted material
- 30 Swing Panels (60 Views)
  Casters (Locking Wheels) are Included

Multi Panel Poster Display Lowest Adjustable Height: 47 1/4"

Bottom of Panel on Lowest Adjustable Height to Floor: 6-8 Inches

Multi Panel Poster Display Highest Adjustable Height: 67 1/4"

Multi Panel Poster Display Base: 38" x 39 1/4"

Multi Panel Poster Display Weight: 260 LBS

ADJUSTABLE HEIGHTS FROM 47 1/4° TO 67 1/4" (LOWEST LEVEL SHOWN)

ADJUSTABLE HEIGHTS FROM 47 1/4" TO 67 1/4" (HIGHEST LEVEL SHOWN)