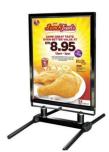

# 22x28 Top Loading Outdoor Wind Proof Curb Sign Stand with Legs

#### **Product Details**

- All-Weather Sidewalk Sign Stand Two-Sided
- Dual Springs Flexes to Withstand Strong Wind Gusts
- Display 22x28 Poster and Sign Sizes
- Slide-in Metal Frame Design
- Quick-Changing, Top Loading Frame with Slot Opening
- All Aluminum Construction Finish: Black
- Leg Supports with Dual-Springs and Rust-Resistant Base Backing Board: White Fluted Polypropylene
- Optional: Clear Protective Overlays for 22x28 Printed Signage
- Curb Sidewalk Sign Stand 22x28 Designed for Outdoor Use

### Specifications

- Finish: Black
- Rail Width: 1.5â€ Corner: Mitered
- Insert Size: 22 x 28â€
- Visual Area: 20.75†x 26.75â€ Bleed: .75†x .75â€ Overall Size: 23.75†x 29.75â€

- Insert Thickness (max): .25â€
- Leg Length: 15.875†Each, 32†Overall Overall Height: 37.2"
- Shipping Weight: 18 LBS (UPS)