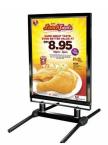

# 22x28 Top Loading Outdoor Wind Proof Curb Sign Stand with Legs

#### **Product Details**

- All-Weather Sidewalk Sign Stand Two-Sided
- Dual Springs Flexes to Withstand Strong Wind Gusts
- Display 22x28 Poster and Sign Sizes
- Slide-in Metal Frame Design
- Quick-Changing, Top Loading Frame with Slot Opening
- All Aluminum Construction Finish: Black
- Leg Supports with Dual-Springs and Rust-Resistant Base Backing Board: White Fluted Polypropylene
- Optional: Clear Protective Overlays for 22x28 Printed Signage
- Curb Sidewalk Sign Stand 22x28 Designed for Outdoor Use

### Specifications

- Finish: Black
- Rail Width: 1.5â€ Corner: Mitered
- Insert Size: 22 x 28â€
- Visual Area: 20.75†x 26.75â€ Bleed: .75†x .75â€ Overall Size: 23.75†x 29.75â€

- Insert Thickness (max): .25â€
- Leg Length: 15.875†Each, 32†Overall Overall Height: 37.2"
- Shipping Weight: 18 LBS (UPS)