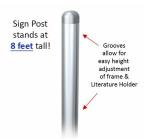

#### Product Details

- POSTO-STAND™ Displays one Tall Poster Frame 22x56
- Overall Post Height: 96" (8 FEET TALL) with Slide in Frame
- Metal Sign Post is slotted on both sides for frame
- Optional Literature Holder: Accessory Height Adjustments
- Includes (1) Slide-In Frame 22" Wide x 56" High
- Black and Silver slide-in frame & post finishes available
- Slide In Frame profile overlaps poster by 3/8" all around POSTO-STAND™ proudly **Made in the USA**
- Holds up to 3/16" thick material
- Sleek Curvilinear Mitered Frame with Profile Shape adds Style
- Top slot opening in sign frame used for poster insert
- Sign Frame Orientation: Vertical (Portrait)
- Slide-in Frame profile overlaps poster by 3/8" all around
- Mount the 22x56 sign holder **Center Hung or Offset** onto the post
- Weighted Steel Base Provides Added Stability
- Bases are offered in a 16" Round or 17" Square Style
- Built with durable aluminum
- Sign Stands Designed for Indoor Use Only!