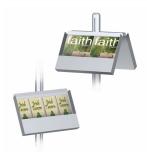

### Ordering Options

<u>Pamphlet / Catalog Holders</u>
Built from durable steel, the center hung Pamphlet and Catalog holders easily slide

onto the display stand's slotted post, allowing you to decide your desired height adjustment.

\_See a variety of ways you can mount the literature holders onto the slotted post \_

**OPTION 1: Single Brochure Holder** 

• Fits 4 Tri-Folds / Pamphlets

**OPTION 2: Two Brochure Holders** 

Fits 4 Tri-Folds / Pamphlets in each steel holder

**OPTION 3: Single Catalog Holder** 

Fits 2 Catalogs 8.5x11 side by side in the steel holder

**OPTION 4: Two Catalog Holders** 

Fits 2 Catalogs 8.5x11 side by side in each steel holder