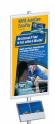

# 8 Foot POSTO-STAND Slide-in Frame Poster Sign Stand 22x56 | Optional: Brochure Holder with Adjustments

#### Product Details

- POSTO-STAND™ Displays one Tall Poster Frame 22x56
- Overall Post Height: 96" (8 FEET TALL) with Slide in Frame
- Metal Sign Post is slotted on both sides for frame
- Optional Literature Holder: Accessory Height Adjustments
- Includes (1) Slide-In Frame 22" Wide x 56" High
- Black and Silver slide-in frame & post finishes available
- Slide In Frame profile overlaps poster by 3/8" all around POSTO-STAND™ proudly **Made in the USA**
- Holds up to 3/16" thick material
- Sleek Curvilinear Mitered Frame with Profile Shape adds Style
- Top slot opening in sign frame used for poster insert
- Sign Frame Orientation: Vertical (Portrait)
- Slide-in Frame profile overlaps poster by 3/8" all around
- Mount the 22x56 sign holder **Center Hung or Offset** onto the post
- Weighted Steel Base Provides Added Stability
- Bases are offered in a 16" Round or 17" Square Style
- Built with durable aluminum
- Sign Stands Designed for Indoor Use Only!