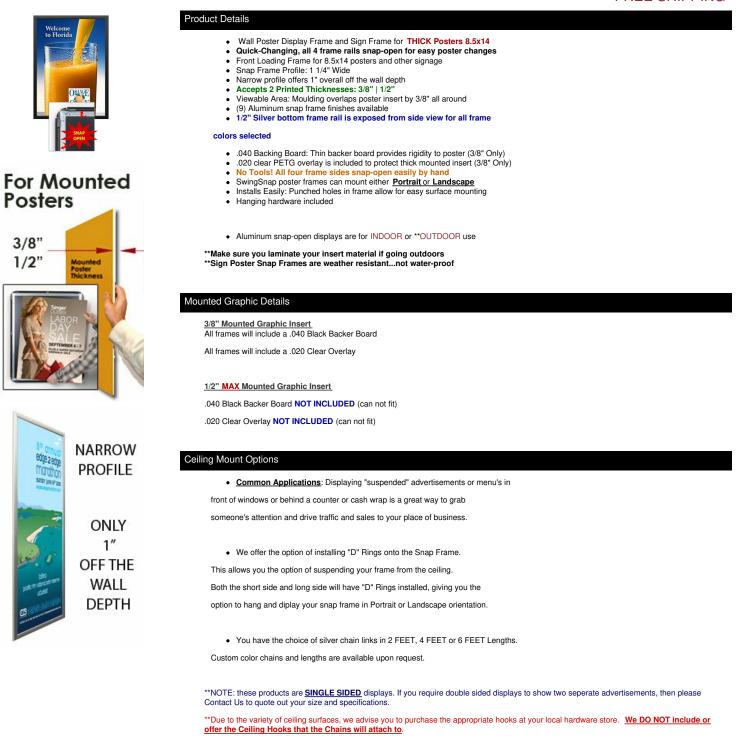

## EXTRA DEEP 8.5x14 Snap Open Sign Holder Snap Frames (1 1/4" Profile for MOUNTED GRAPHICS)

## FOR CURRENT PRICING, VISIT THE ID # LISTED ABOVE FREE SHIPPING

Customize your Snap Frames

Call for Custom Mitered Mounted Sign / Poster 8.5x14 Snap Frames
If you request a larger size Snap Frame FULLY ASSEMBLED,

please call for a shipping quote.

ABOUT SNAP FRAMES

CUSTOM SNAP FRAMES

| Model            | Insert Size | Overall Size      | Viewable Area    | Ships Via | Shipping Wt | How is Frame Shipped? |
|------------------|-------------|-------------------|------------------|-----------|-------------|-----------------------|
| SSMCMT-DEEP-8514 | 8.5" x 14"  | 10 1/4" x 15 3/4" | 7 3/4" x 13 1/4" | UPS       | 6           | Assembled             |