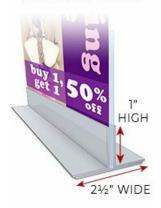

### **Product Details**

- T Mounts Bases for Graphic Poster Boards
- Display mount sits flat on any surface

  Built to display up to 8 1/2" Wide boards and other substrates
- Displays 1 or 2 posters / banners, single or double sided
- Accepts 1/4" MAX Insert Thickness
- CounterTop mounts constructed with durable steel Double L Mounts available in **Black or Silver** finishes
- Height Off Floor: 1"
- Front to Back Floor Space (Depth): 4"
- Assemble without tools (no loose parts to lose) Overall Sign Holder Weight: 1 3/4 LBS
- T-Mount Display Stands Best suited for Indoor Use Only
- **Does Not Come with Graphics Board**

Place (1) 1/4" Thick Poster Board.

This will avoid any your posters from buckling or sagging.

BASE HOLDS 1 OR 2 SEPARATE POSTERS

| Model  | Base Width | Height (Off Floor) | Front to Back Depth | Ships Via | Product Weight |
|--------|------------|--------------------|---------------------|-----------|----------------|
| TTR250 | 8 1/2"     | 1"                 | 4"                  | UPS       | 1.75 LBS       |