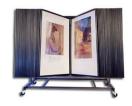

### Panelrama Multi Panel Poster Display Floor Standing with 50 Flip Panels 30x40 Panel Size, Double-Sided

### **Product Details**

- Panelrama Swinging Multi-Panel Poster Display
- 50 Flip Display Panels 30x40 with 2-Sided Viewing
- Floor Stand Swinging Panel Finishes: Gray or Granite All Steel Construction with Panel Spread: 77"

- Panels are Top Loading
  Poster Panel Size: 30" Wide x 40" High
- 2 Clear overlays per panel protect your inserted material 50 Swing Panels (100 Views)
- Casters (Locking Wheels) Included

### Dimensions

Multi Panel Poster Display Height: 51"

Multi Panel Poster Display Base: 57" x 32"

Multi Panel Poster Display Weight: 260 LBS