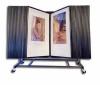

### Panelrama Multi Panel Poster Display Floor Standing with 50 Flip Panels 30x40 Panel Size, Double-Sided

### **Product Details**

- Panelrama Swinging Multi-Panel Poster Display
- 50 Flip Display Panels 30x40 with 2-Sided Viewing
- Floor Stand Swinging Panel Finishes: Gray or Granite All Steel Construction with Panel Spread: 77"

- Panels are Top Loading
  Poster Panel Size: 30" Wide x 40" High
- 2 Clear overlays per panel protect your inserted material 50 Swing Panels (100 Views)
- Casters (Locking Wheels) Included

### Dimensions

Multi Panel Poster Display Height: 51"

Multi Panel Poster Display Base: 57" x 32"

Multi Panel Poster Display Weight: 260 LBS