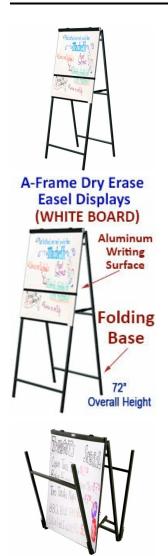

## A-Frame Dry Erase Easel Displays - White Aluminum Board (Folding Legs)

### **Product Details**

- Superior Strong ALUMINUM Construction
- 72" (6') Overall Height
- Folding Leg Posts for easy storage
- Dry Erase Board Dimensions: 38" high x 28" wide
- White Aluminum Dry Erase Board
- 1†square heavy duty legs
- Spring-loaded pad holder Overall Dimensions: 72" H x 28†W
- Available in Black Easel Finish
- Very lightweight and portable Rubber tips prevent slipping
- Overall Weight: 27 LBS
- A-Frame Dry Erase Easels Best suited for Indoor Use Only

| Model  | Easel Dimensions | Dry Erase Board Color | Dry Erase Material | Foldable Legs | Ships Via | Shipping Weight |
|--------|------------------|-----------------------|--------------------|---------------|-----------|-----------------|
| TTR574 | 72" h x 28†w     | White                 | Aluminum           | Yes           | UPS       | 27              |